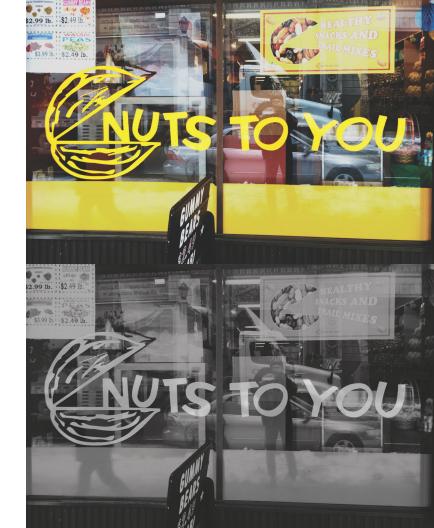

### YUP'S MARKER

I get this original lettering from "Nuts To You" (nut store). This lettering's original purpose was the name of nut store written on signbord. My fontface's new purpose is comicbook's letter. Because Yup's Marker font's charactoristics are fit to make dynamical effect.